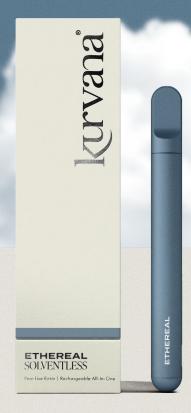

kurvana

**ETHEREAL** SOLVENTLESS

# COLLECTION OVERVIEW

ETHEREAL represents Kurvana's commitment to redefining cannabis concentrates with premium live rosin products. Crafted for connoisseurs, this collection utilizes a solventless extraction process, preserving the plant's unadulterated essence. The ETHEREAL experience is amplified by Kurvana's custom Rechargeable All-In-One (0.5 mL) hardware, designed for a delicate and refined cannabis journey.

## Rechargeable AIO

Equipped with USB-C, 280 mAh battery, and 0.5 mL of rosin concentrate.