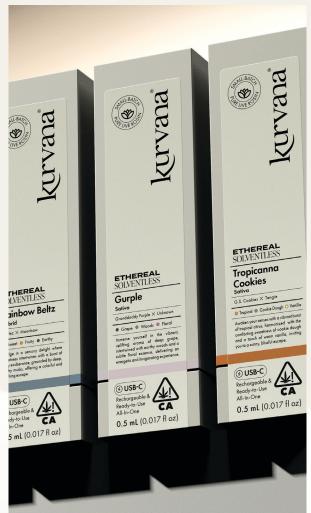

### THE LAUNCH COLLECTION

### Hash Burger

Han Solo X Double Burger

Lemon ○ Gas ● Musky

Dive into an aromatic adventure with a bold fusion of lemon zest and a potent gas undertone, followed by a deep, musky finish that lingers like a memorable evening.

### Tropicanna Cookies × Papaya

● Tropical ● Honeyed ● Lemon

Embark on a flavor voyage where the vibrant zest of tropical fruits melds with the sweet, honeyed richness, accented by a refreshing hint of lemon, creating a truly uplifting and calming experience.

### OG Kush X Banana Kush

O Banana O Cream O Vanilla

Experience the chill of a frozen treat with the luscious sweetness of banana, blended with creamy undertones and a touch of vanilla frost, perfect for a relaxing journey.

### **Rainbow Beltz**

Hybrid

### Zkittlez × Moonbow

Sweet ● Fruity ● Earthy

Indulge in a sensory delight where sweetness intertwines with a burst of fruity exuberance, grounded by deep, earthy musks, offering a colorful and soothing escape.

### Gurple

Sativa

### Granddaddy Purple X Unknown

● Grape
 ● Woods
 ● Floral

Immerse yourself in the vibrant, uplifting aroma of deep grape, intertwined with earthy woods and a subtle floral essence, delivering an energetic and invigorating experience.

### **Tropicanna Cookies**

Sativa

### G.S. Cookies × Tangie

● Tropical ● Cookie Dough ● Vanilla

Awaken your senses with a vibrant burst of tropical citrus, harmonized with the comforting sweetness of cookie dough and a touch of warm vanilla, inviting you to a sunny, blissful escape.