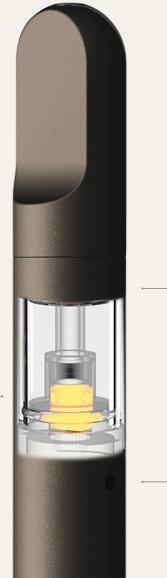

### THE ETHEREAL HARDWARE

ETHEREAL is exclusively available in Kurvana's newest Rechargeable All-In-One (AIO) 0.5mL device, specifically engineered for live rosin. This revolutionary hardware was meticulously developed to accommodate the delicate nature of solventless rosin, ensuring every draw is smooth, flavorful, and true to the original cannabis experience.

### Ergonomic Redesign

Taller, wider, and optimized for the perfect grip, with sleek portability.

C

### Low-Temperature Vaporization

Our latest CTEC heating element ensures precise temperature control, preventing overheating that could degrade terpenes and purity.

E

### USB-C Rechargeable

Sustainable and efficient, providing faster charge times and enhanced reliability for on-the-go convenience. В

### Refined Airflow System

Engineered to enhance inhalation, allowing for a smooth, effortless draw while maximizing vapor output and terpene preservation.

D

### Adjustable Airflow Control

An intuitive carb hole to adjust airflow for a tighter draw.

с —

USB-C CHARGING CABLE NOT INCLUDED.

An empty integrated cannabis vaporizer shall be properly disposed of as hazardous waste at a household hazardous waste collection facility or other approved facility.