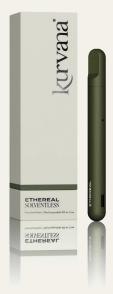

### THE ETHEREAL HARDWARE

ETHEREAL is exclusively available in Kurvana's newest Rechargeable All-In-One (AIO) 0.5mL device, specifically engineered for live rosin. This revolutionary hardware was meticulously developed to accommodate the delicate nature of solventless rosin, ensuring every draw is smooth, flavorful, and true to the original cannabis experience.

### Ergonomic Redesign

Taller, wider, and optimized for the perfect grip, with sleek portability.

C

### Low-Temperature Vaporization

Our latest CTEC heating element ensures precise temperature control, preventing overheating that could degrade terpenes and purity.

E

### USB-C Rechargeable

Sustainable and efficient, providing faster charge times and enhanced reliability for on-the-go convenience. В

### Refined Airflow System

Engineered to enhance inhalation, allowing for a smooth, effortless draw while maximizing vapor output and terpene preservation.

D

### Adjustable Airflow Control

An intuitive carb hole to adjust airflow for a tighter draw.

с —

USB-C CHARGING CABLE NOT INCLUDED.

An empty integrated cannabis vaporizer shall be properly disposed of as hazardous waste at a household hazardous waste collection facility or other approved facility.