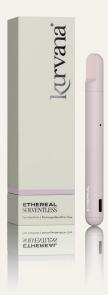

### **ETHEREAL**

ETHEREAL SOLVENTLESS

Pure Live Rosin | Rechargeable All-In-One

ETHEREAL

### THE ETHEREAL HARDWARE

ETHEREAL is exclusively available in Kurvana's newest Rechargeable All-In-One (AIO) 0.5mL device, specifically engineered for live rosin. This revolutionary hardware was meticulously developed to accommodate the delicate nature of solventless rosin, ensuring every draw is smooth, flavorful, and true to the original cannabis experience.