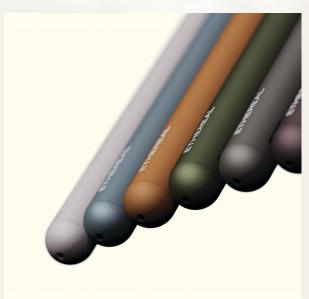

### THE ETHEREAL HARDWARE

ETHEREAL is exclusively available in Kurvana's newest Rechargeable All-In-One (AIO) 0.5mL device, specifically engineered for live rosin. This revolutionary hardware was meticulously developed to accommodate the delicate nature of solventless rosin, ensuring every draw is smooth, flavorful, and true to the original cannabis experience.

### Ergonomic Redesign

Taller, wider, and optimized for the perfect grip, with sleek portability.

C