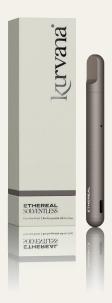

### **ETHEREAL**

ETHEREAL SOLVENTLESS

Pure Live Rosin | Rechargeable All-In-One

ETHEREAL

### THE ETHEREAL HARDWARE

ETHEREAL is exclusively available in Kurvana's newest Rechargeable All-In-One (AIO) 0.5mL device, specifically engineered for live rosin. This revolutionary hardware was meticulously developed to accommodate the delicate nature of solventless rosin, ensuring every draw is smooth, flavorful, and true to the original cannabis experience.