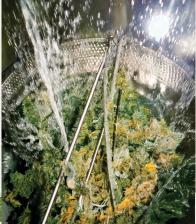

### Preserving the Most Volatile Terpenes

Live rosin extraction requires precise temperature control to maintain the plant's delicate terpene structure. ETHEREAL's ice water washing process uses ultra-cold, highly filtered water to gently separate trichomes from plant material, avoiding heat exposure that could degrade valuable compounds.

### → Ultra-Cold Water Filtration

Helps preserve monoterpenes, the lightest and most volatile compounds that contribute to the strain's unique aroma.

### → Minimized Oxidation

Cold curing prevents degradation, ensuring that every batch retains the fresh, complex profile of the original cannabis plant.

### → Hand-Tuned Agitation

Carefully controlled agitation prevents excessive plant material from contaminating the final hash, leading to a cleaner, more refined extraction.