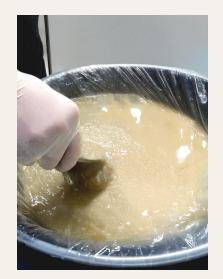

### Unlocking the Full Potential of Live Rosin

Unlike standard solventless extracts, ETHEREAL's live rosin is pressed at carefully controlled temperatures and pressures to preserve cannabinoids and terpenes while eliminating unwanted plant lipids.

### → Temperature Below 90°C

Higher temperatures can degrade cannabinoids and terpenes, diminishing the experience. ETHEREAL's low-temp press retains the strain's full integrity.

### → 4,000-5,000 psi Pressure

This optimal pressure range allows for smooth extraction, ensuring the highest yield of trichome resin while preventing excessive plant matter contamination.

### → First-Press Only

Many rosin brands use second or third presses to extract additional yield. ETHEREAL prioritizes first-press purity, meaning only the most flavorful and potent oil makes it into each product.