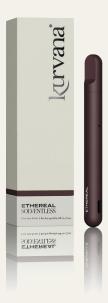

### **ETHEREAL**

ETHEREAL SOLVENTLESS

Pure Live Rosin | Rechargeable All-In-One

ETHEREAL

### THE ETHEREAL HARDWARE

ETHEREAL is exclusively available in Kurvana's newest Rechargeable All-In-One (AIO) 0.5mL device, specifically engineered for live rosin. This revolutionary hardware was meticulously developed to accommodate the delicate nature of solventless rosin, ensuring every draw is smooth, flavorful, and true to the original cannabis experience.