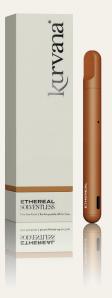

### **ETHEREAL**

ETHEREAL SOLVENTLESS

Pure Live Rosin | Rechargeable All-In-One

ETHEREAL

### THE ETHEREAL HARDWARE

ETHEREAL is exclusively available in Kurvana's newest Rechargeable All-In-One (AIO) 0.5mL device, specifically engineered for live rosin. This revolutionary hardware was meticulously developed to accommodate the delicate nature of solventless rosin, ensuring every draw is smooth, flavorful, and true to the original cannabis experience.