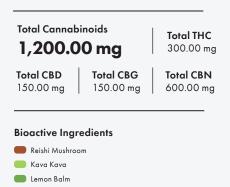

# Sensual 1:1:6

A stimulating tincture for intimate moments -made with passionflower, ashwagandha, and saffron oil, this is designed to generate feelings of passion, warmth, and excitement to enhance sensuality.

#### **Total Cannabinoids** 1,200.00 mg

Total CBD 150.00 mg

Total THC 150.00 mg 900.00 mg

#### **Bioactive Ingredients**

Saffron