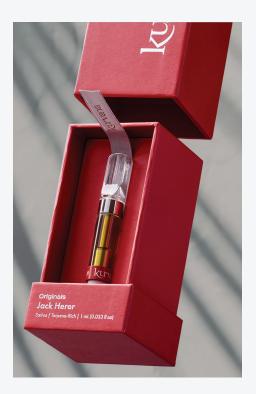

# **CARBON**<sub>21</sub> | Curated Concentrates

CARBON<sub>21</sub> is our pinnacle vape line, consisting of carefully curated raw concentrates in our latest hardware. We pair our proprietary live-plant curation with a unique extraction method for each strain in this line. Deliberately crafted in small batches, each strain is presented in its rawest concentrate form—rich with the cannabinoid, flavonoid, and terpene complexities of the live cannabis plant. An experience most similar to dabbing your favorite concentrates.

# **Blackjack Diamonds**

Black Domina  $\, imes\,$  Jack Herer

Hybrid | Earthy, Pine, Sweet

Heavy earthy tones translate to a sweet, piney escape, leaving you in a blissful, clear-headed mindset.