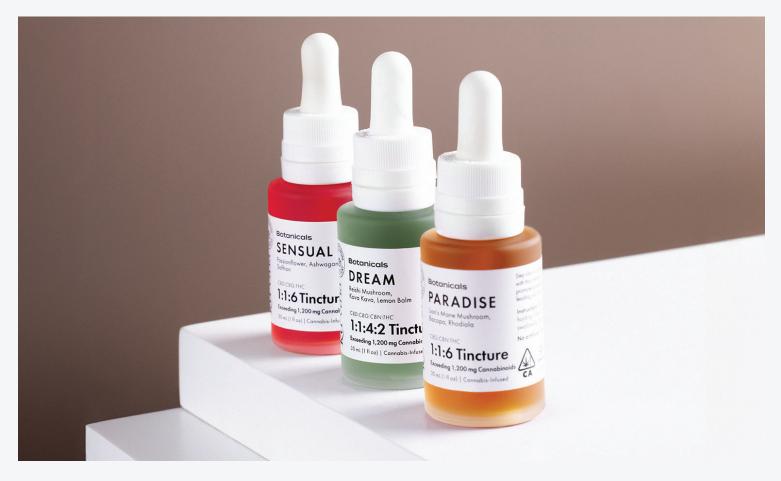

# Tinctures | Botanicals + Cannabis Infused

Kurvana Botanicals is our tincture collection of all-natural, cannabis-infused liposomals. Consisting of key bioactive plant ingredients known to synergistically promote and enhance everyday wellness with **NO** artificial flavoring, coloring, alcohol, or fillers. Each tincture promotes specific therapeutic benefits using only the finest natural and natural ingredients, including full-spectrum cannabis oil.

#### **Key Features**

- Advanced Liposomal and Nano Technology Delivery
- Increased bioavailability and rapid absorption
- Stable and predictable experience with every use
- Precise and consistent dosing

# **Blend Guide**

Kurvana tinctures, featuring a blend of CBD, minor cannabinoids, adaptogens, and nootropics, harness full-spectrum effects to help alleviate anxiety, depression, inflammation, insomnia, nausea, pain, and stress, while enhancing appetite, creativity, energy, and relaxation.

| Strain Name | Ratio                     | Anxiety   | Appetite  | Creativity | Depression |
|-------------|---------------------------|-----------|-----------|------------|------------|
| Balance     | 1:1:1 (CBD:CBG:THC)       | 0         | 0         | 0          | 0          |
| Calm        | 20:1:1 (CBD:CBN:THC)      | ightarrow | 0         | 0          | 0          |
| Dream       | 1:1:4:2 (CBD:CBG:CBN:THC) |           | 0         | 0          | 0          |
| Paradise    | 1:1:6 (CBD:CBN:THC)       | •         | •         | •          | •          |
| Recovery    | 2:1:3 (CBD:CBG:THC)       | 0         | ightarrow | ightarrow  | ightarrow  |
| Sensual     | 1:1:6 (CBD:CBG:THC)       | 0         | •         | •          | •          |
| Sunshine    | 1:1:10 (CBD:CBG:THC)      | •         | •         | •          | •          |