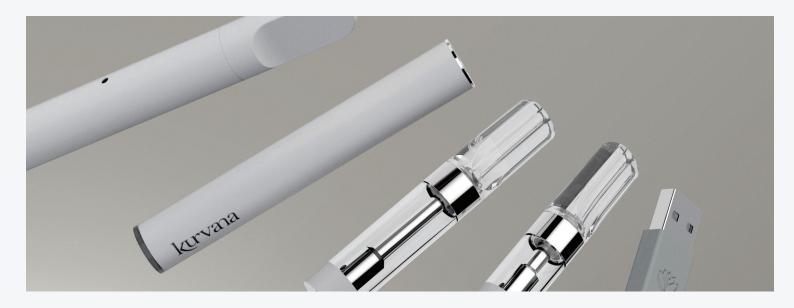

# Hardware | Custom Devices

Kurvana's Hardware Devices are precision manufactured with the highest standards of quality, reliability, and safety. Our CTEC 2.0 ceramic heating technology delivers unrivaled efficacy, flavor, and performance. From high quality stainless steel to our BPA-free tank, we keep safety in mind.

# **Cartridge Key Features**

- Longer Lasting Oil
- Precise Air and Oil Flow
- 510 Thread Connection Cartridges
- Heavy Metals Compliant
- Stainless Steel Construction
- BPA-Free Housing Tank

#### All-In-One Key Features

- Signature, Patented Device
- Tamper-Resistant Mouthpiece
- High Quality Stainless Steel Internals and Body
- Adjustable Airflow
- Integrated Battery
- Heavy Metals Compliant