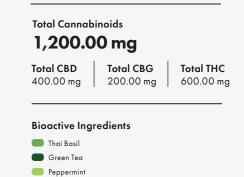

#### **Total Cannabinoids** 1,200.00 mg

Total CBD 150.00 mg

Total THC 150.00 mg 900.00 mg

#### **Bioactive Ingredients**

Saffron