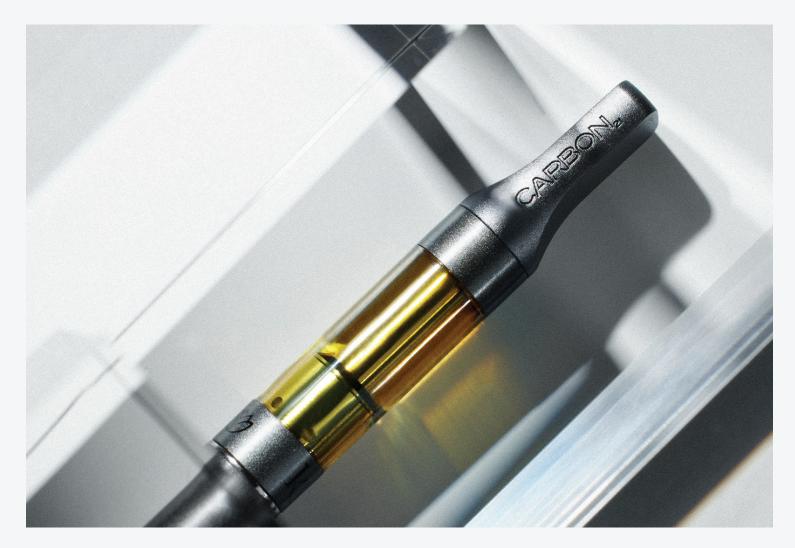

# **CARBON**<sub>21</sub> | Curated Concentrates

CARBON<sub>21</sub> is our pinnacle vape line, consisting of carefully curated raw concentrates in our latest hardware. We pair our proprietary live-plant curation with a unique extraction method for each strain in this line. Deliberately crafted in small batches, each strain is presented in its rawest concentrate form—rich with the cannabinoid, flavonoid, and terpene complexities of the live cannabis plant. An experience most similar to dabbing your favorite concentrates.

# Hardware | Custom Devices

Kurvana's Hardware Devices are precision manufactured with the highest standards of quality, reliability, and safety. Our CTEC 2.0 ceramic heating technology delivers unrivaled efficacy, flavor, and performance. From high quality stainless steel to our BPA-free tank, we keep safety in mind.

# **Cartridge Key Features**

- Longer Lasting Oil
- Precise Air and Oil Flow
- 510 Thread Connection Cartridges
- Heavy Metals Compliant
- Stainless Steel Construction
- BPA-Free Housing Tank