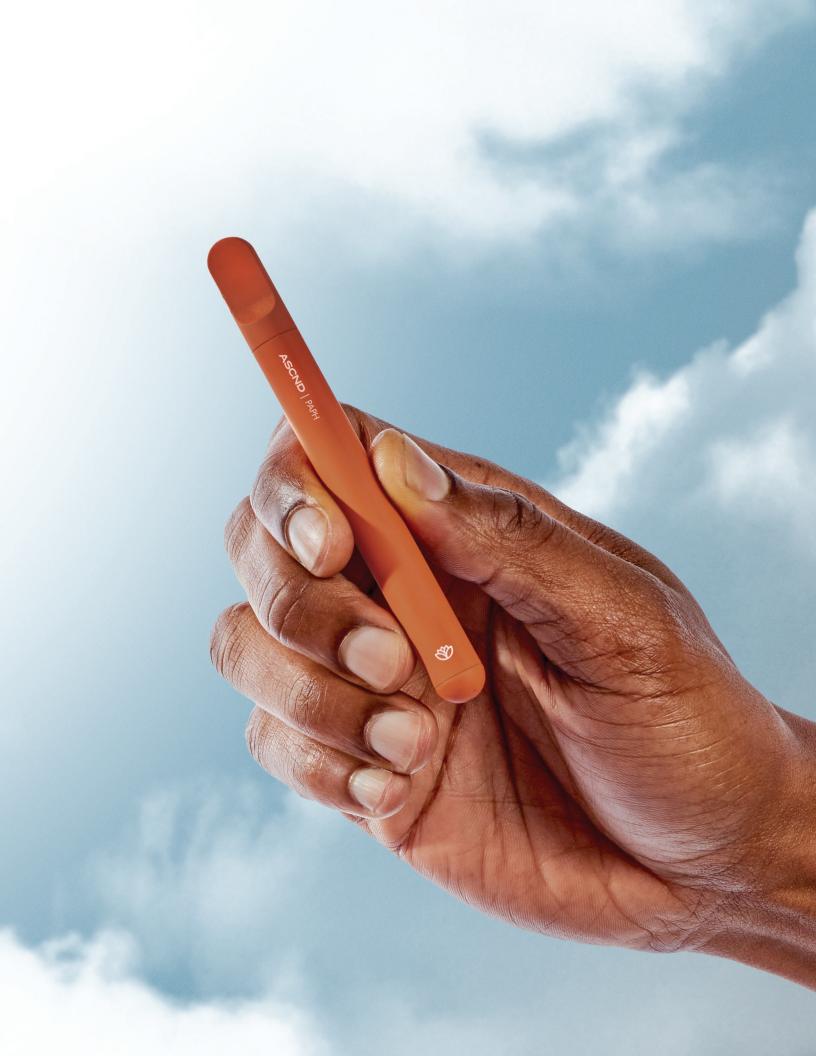

# **ASCND** | Live Whole Plant, High-Potency

ASCND is the culmination of the latest extraction science, advanced device technology, and our full-spectrum oil for the purest expression of potency and taste. The line originated from a small, in-house project designed to create the most potent vape cartridge available without sacrificing quality. Because highly potent cannabis oils yield subtle taste profiles, the ASCND profiles are mellow and light. However, do not be misled by ASCND's delicate taste and elegant device; with potencies exceeding 95%, its effects are instant and intense.

#### **Key Features**

- High-cannabinoid, full-spectrum, single-origin extracts
- Top-tier, award-winning line with cannabinoids exceeding 95%
- Each oil offers maximized THC levels, exceeding 90%
- Unprecedented testing transparency with every product
- Offering 15+ high-potency, trusted strains
- Available in cartridges and all-in-one devices