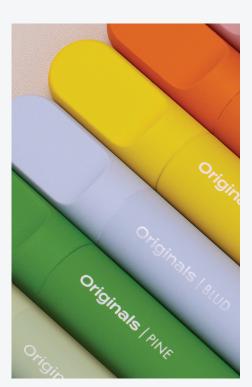

# Originals | Live Whole Plant, Terpene-Rich

Originals is our classic, timeless terpene-rich extract honoring the distinct identities of the most popular strains of all time. Our classic flower strains feature native cannabis terpenes that capture the taste and feel of the flower they came from. With strains well-loved since their inception and elevated potencies, this differentiated line appeals to those who value intricate aromas and flavors.

## **Key Features**

- Terpene-rich extracts that taste and feel like the original flower.
- Timeless strains, rich native cannabis terpenes with over 85% cannabinoids
- Each oil honors the distinct identities of the flower it came from
- Unprecedented testing transparency with every product
- Offering 10 terpene-rich, classic strains
- Available in cartridges and all-in-one devices