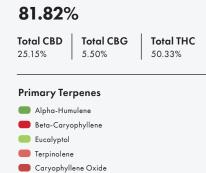

CBD:CBN:THC Sunset Tea 10:1:5 Infused Indica | Earthy, Floral, Herbal A high-CBD blend infused with fragrant lavender blossoms and chamomile for a soothing and calming impression. Total Cannabinoids 81.05% Total CBD Total CBN Total THC 50.01% 5.04% 25.31% **Primary Terpenes** 🛑 Beta-Caryophyllene Linalool 🛑 Beta-Myrcene Alpha-Humulene

Infused Hybrid | Fruity, Sweet, Tropical A balanced CBD:THC ratio blended with signature notes that are reminiscent of the desirable taste of a banana smoothie. **Total Cannabinoids** 70.21% Total CBD **Total CBG** Total THC 6.09% 31.29% 31.79% **Primary Terpenes** Linalool Beta-Caryophyllene 🛑 Beta-Myrcene Limonene

Banana Smoothie 5:1:5

CBD:CBG:THC

Alpha-Humulene